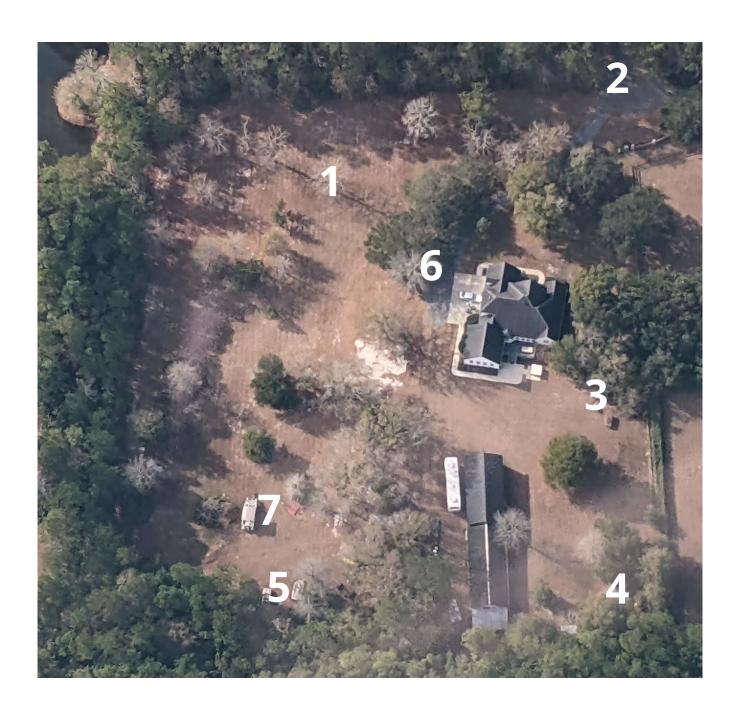

Starting Wonder: \_\_\_\_\_

Dath.

| Number | Wonder                       | Prime |
|--------|------------------------------|-------|
| 1      | Hanging Gardens of Babylon   |       |
| 2      | Great Pyramid of Giza        |       |
| 3      | Statue of Zeus at Olympia    |       |
| 4      | Temple of Artemis at Ephesus |       |
| 5      | Mausoleum at Halicarnassus   |       |
| 6      | Colossus of Rhodes           |       |
| 7      | Lighthouse of Alexandria     |       |